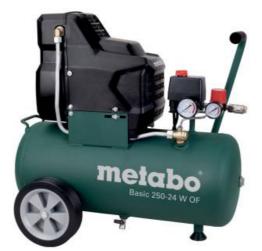

## Basic 250-24 W OF (601532000) Compressor (220-240 V / 50 Hz); Cardboard box

Order no. 601532000 EAN 4007430244413

Product may differ from Image

- Powerful, robust compressor for simple, commercial use
- Oil-free piston compressor: simple transportation and reduced service requirements
- For single phase alternating current
- Operating pressure can be regulated according to application by means of a pressure reducer and manometer
- Convenient pressure switch for good cold starting, complete with relief valve
- Overload protection: protects the motor from overheating
- Rubberised, stable wheels for mobile use
- Additional manometer for displaying the tank pressure
- Rubber-coated handle for comfortable handling
- 10 year tank warranty against rust