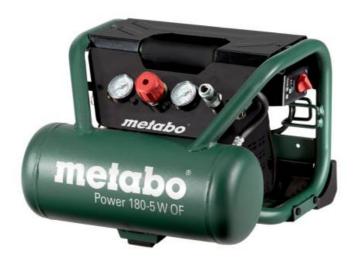

## Power 180-5 W OF (601531000) Compressor (230 V / 50 Hz); Cardboard box

Order no. 601531000 EAN 4007430244406

Product may differ from Image

- Compact and mobile piston compressor for flexible use both indoors and on construction sites
- Portable assembly compressor ideal for tackers and nails as well as for splitting pipes
- For single phase alternating current
- Oil-free piston compressor: simple transportation and reduced service requirements
- Instrument panel with easy to read manometer for tank- and working pressure
- Operating pressure can be regulated according to application by means of a pressure reducer and manometer
- Fittings and control elements protected in tubular frames and clearly visible
- Cable winding mechanism
- Convenient pressure switch for good cold starting, complete with relief valve
- Overload protection: protects the motor from overheating
- Rubberised feet for optimum stability