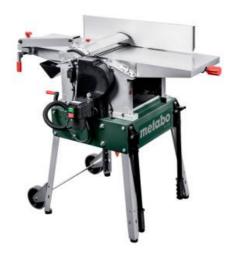

## HC 260 C - 2,2 WNB (0114026038) Planer thicknesser (220-240 V / 50 Hz); Cardboard box

Order no. 0114026038 EAN 4003665431284

Product may differ from Image

- Simple conversion from surface planer to bench thicknesser without tools
- Stable gear for uniform work piece feed
- Thickness table made of solid, non-abrasive grey cast iron
- Convenient height adjustment with crank handle
- Planer blades with double blade for longer service life
- Jointing fence, swivelling 90°-45°
- Quiet induction motor, maintenance-free and robust.
- Restart protection: prevents unintentional start-up after power supply interruption

## Scope of delivery

integrated disposable reversible planer blades

short, swivelling jointing fence

Chip ejection hood

Push stick

Extraction Nozzles

Transport wheels

www.metabo.com 2 / 2