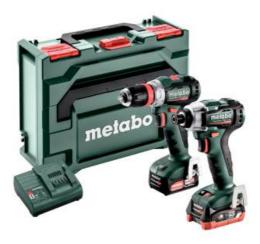

## Combo Set 2.7.4 12 V BL (685227000) Cordless tools in a set 12V; (220-240 V / AC/DC 0/50/60 Hz); metaBOX 145; PowerMaxx BS 12 BL Q + PowerMaxx SSD 12 BL

Order no. 685227000 EAN 4061792233263

Product may differ from Image

## Scope of delivery

Cordless drill/screwdriver PowerMaxx BS 12 BL Q, cordless impact driver PowerMaxx SSD 12 BL, 1 LiPOWER battery pack (12 V/2.0 Ah), 1 LiHD battery pack (12 V/4.0 Ah), charger SC 30, MetaBOX 145