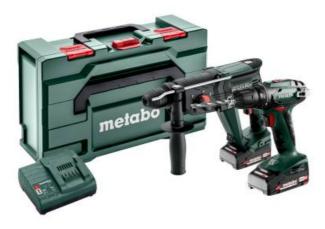

## Combo Set 2.3.2 18 V (685216590) Cordless tools in a set 18V; metaBOX 165 L; BS 18 + KH 18 LTX 24

Order no. 685216590 EAN 4061792219885

Product may differ from Image

- Cordless Drill/Screwdriver BS 18: light compact drill/screwdriver with extremely compact design for versatile use
- Cordless combination hammer KH 18 LTX 24: combination hammer with 3 functions: hammer drilling, drilling and chiselling
- Cordless Combination Hammer KHA 18 LTX: hammer stop for drilling in rotary only mode and for screwdriving
- Rotation stop for chiselling
- Metabo S-automatic safety clutch: mechanical decoupling of the drive for safe working should the drill stop unexpectedly
- Battery packs with capacity display for checking the charge status
- Ultra-M technology for highest performance, gentle efficient charging, optimum energy utilisation and long service life
- 3-year battery pack warranty thanks to Ultra-M technology

## Scope of delivery

Cordless drill/screwdriver BS 18, cordless combination hammer KH 18 LTX 24, side handle, drilling depth guide, 2 Li-power battery packs (18 V/2.0 Ah), charger SC 30, metaBOX 165 L

www.metabo.com 2 / 2