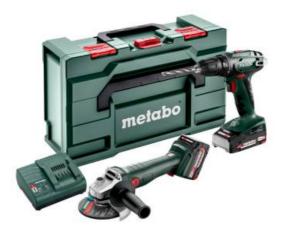

Combo Set 2.4.3 18 V (685204590) Cordless tools in a set 18V; (220-240 V / 50 - 60 Hz); metaBOX 165 L; BS 18 + W 18 L 9-125

Order no. 685204590 EAN 4061792220850

Product may differ from Image

- Cordless drill/screwdriver BS 18: light compact drill/screwdriver with extremely compact design for versatile use
- Cordless angle grinder W 18 L 9-125: Robust angle grinder with powerful motor and slim design for universal applications

## Scope of delivery

Cordless drill/screwdriver BS 18, cordless angle grinder W 18 L 9-125, guard, inner support flange, side handle, Li-Power battery pack (18 V/2.0 Ah), Li-Power battery pack (18 V/4.0 Ah), charger SC 30, metaBOX 165 L