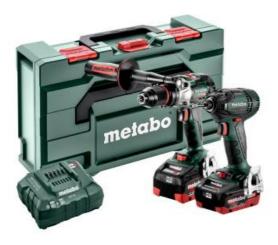

## Combo Set 2.1.15 18 V BL (685184590) Cordless tools in a set 18V; (220-240 V / 50 - 60 Hz); metaBOX 145 L; SB 18 LTX BL I + SSD 18 LTX 200 BL

Order no. 685184590 EAN 4061792219854

Product may differ from Image

## Scope of delivery

Cordless hammer drill SB 18 LTX BL I, cordless impact driver SSD 18 LTX 200 BL, 2 LiHD battery packs (18 V/5.5 Ah), charger ASC 55, metaBOX 145 L

www.metabo.com 2/2