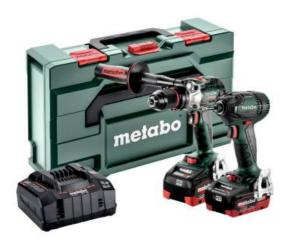

## Combo Set 2.1.15 18 V BL (685184000) Cordless tools in a set 18V; (220-240 V / 50 - 60 Hz); metaBOX 165 L; SB 18 LTX BL I + SSD 18 LTX 200 BL

Order no. 685184000 EAN 4061792201910

Product may differ from Image

## Scope of delivery

Cordless hammer drill SB 18 LTX BL I, cordless impact driver SSD 18 LTX 200 BL, 2 LiHD battery packs (18 V/5.5 Ah), charger ASC 145, Metabox 165 L