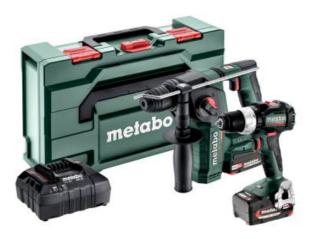

Combo Set 2.5.2 18V (685182590) Cordless tools in a set 18V; (220-240 V / 50 - 60 Hz); metaBOX 145 L; BS 18 LT BL + BH 18 LTX BL 16

Order no. 685182590 EAN 4061792219861

Product may differ from Image

- Cordless drill/screwdriver BS 18 LT BL: Brushless drill/screwdriver with optimal power for the toughest applications. With practical belt hook and bit holder, can be fixed either on the right or left.
- Cordless rotary hammer BH 18 LTX BL 16: Very lightweight, compact cordless hammer with Brushless motor for low-fatigue drilling in any working position. Maximum drilling output, efficiency and service life thanks to Brushless technology and high-performance hammer action, rotary hammer with 2 functions: hammer drilling and drilling. Metabo VibraTech (MVT): Low-fatigue working that is easy on the user's health even in continuous mode.
- Unique Metabo brushless motor for quick work progress and highest efficiency when drilling and screwdriving

## Scope of delivery

Cordless rotary hammer BH 18 LTX BL 16, side handle, drill depth guide, cordless drill/screwdriver BS 18 LT BL, keyless chuck, belt hook and bit case, 1 x battery pack Li-power (18 V/2.0 Ah), 1 x battery pack Li-power (18 V/4.0 Ah), charger ASC 55, metaBOX 145 L