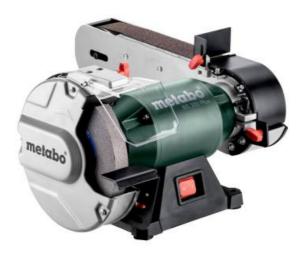

## BS 200 Plus (604220000) Combo bench grinder (220-240 V / 50 - 60 Hz); Cardboard box

Order no. 604220000 EAN 4061792226050

Product may differ from Image

- Universal combination machine with sanding belt and grinding wheel for processing wood and metal
- For sanding/grinding, sharpening, deburring and removing rust on steel and metals
- Suitable for use of steel wheel brushes for removing rust
- Integrated LED light for optimal illumination of the working area
- Large belt sanding arm which can be continuously tilted by 90° for double flight grinding belt lengths
- Tool-free pitch adjustment of the belt sanding arm
- Flexible working on the large sanding are or alternatively on the curve of the belt sanding arm
- Extraction connection on the belt sanding arm, suitable for standard coupling bushes
- Rubberised drive wheel in the belt sanding arm with grooves for fast heat dissipation
- Fast, tool-free sanding belt change after opening the cover
- Maximum smooth running and long tool life of the discs thanks to high-quality mounting flanges