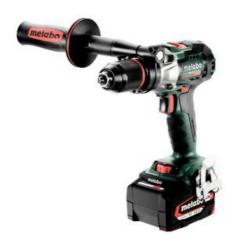

## SB 18 LTX BL I (602360590) Cordless hammer drill 18V 2x5.2Ah LiPOWER; Charger ASC 55 (220-240 V / -); metaBOX 145 L

Order no. 602360590 EAN 4061792187894

Product may differ from Image

- Brushless hammer drill with maximum power for demanding applications
- Hammer drill function for drilling in masonry
- Selectable "impuls" mode for removal of stubborn screws and for spot-drilling on smooth surfaces
- Precision Stop: electronic torque control with increased precision for precise, delicate working
- Electronic safety shutdown: no kickback if the drill bit stops unexpectedly for high user safety
- Integrated LED work light with afterglow function for optimal brightness in the work area
- With handy belt hook and bit case which can be fixed either on the right or left side
- Many brands, one battery pack system: This product can be combined with all 18V battery packs and chargers of the CAS brands: www.cordless-alliance-systems.com

## Scope of delivery

metaBOX 145 L

Keyless chuck
Side handle
Belt hook and bit case
2 Li-Power battery packs (18 V/5.2 Ah)
Charger ASC 55 "AIR COOLED"

www.metabo.com 2 / 2