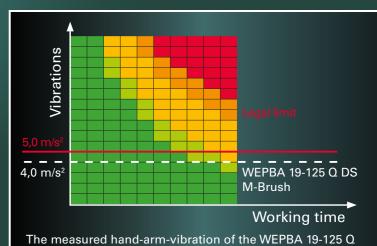

#### Further safety systems:

The Protect safety switch (deadman switch) ensures immediate shutdown of the machine when the switch is released and restart protection in case of a power cut.

M-Brush Quick Metabo angle grinder is well below the legally prescribed thresholds. Therefore, users can work longer per working day with the device according to the EU directive. This means longer operation times with less risks.

#### Integrated Auto-balancer:

50% less hand-arm vibration ensures low-fatigue working and protects from symptoms of related illnesses; Metabo has the only angle grinder that significantly undercuts the vibration threshold (5m/s²).

WEPBA 19-125 Q DS M-Brush