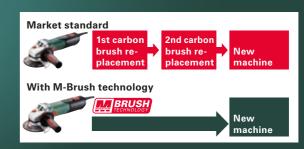

### Metabo M-Brush technology: service-free carbon brushes

Unique service life thanks to the patent-pending M-Brush technology:

- Triple service life of the carbon brushes
- Sufficient for an entire tool life
- Working without service interruptions