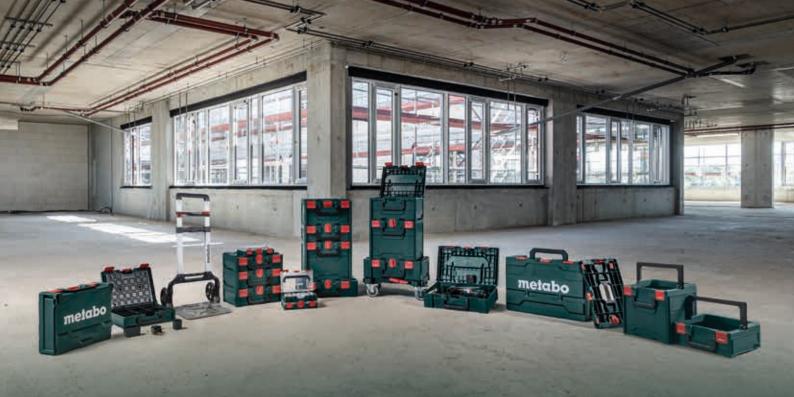

# X benefits. 1 system. metα BOX

Intelligent transport and storage system.

Extremely robust and resistant to breakage.

Organised, stackable, compatible, can be coupled.

Warranty extension to 3 years

Easy registration at metabo-service.com