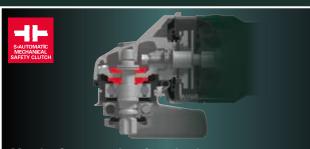

#### Metabo S-automatic safety clutch:

Direct mechanical decoupling of the drive (anti-kickback) ensures reduced kickback when the disc stops unexpectedly and permits direct continuation of your work. Furthermore, the dangerous potential for bursting the cutting disc is also prevented.