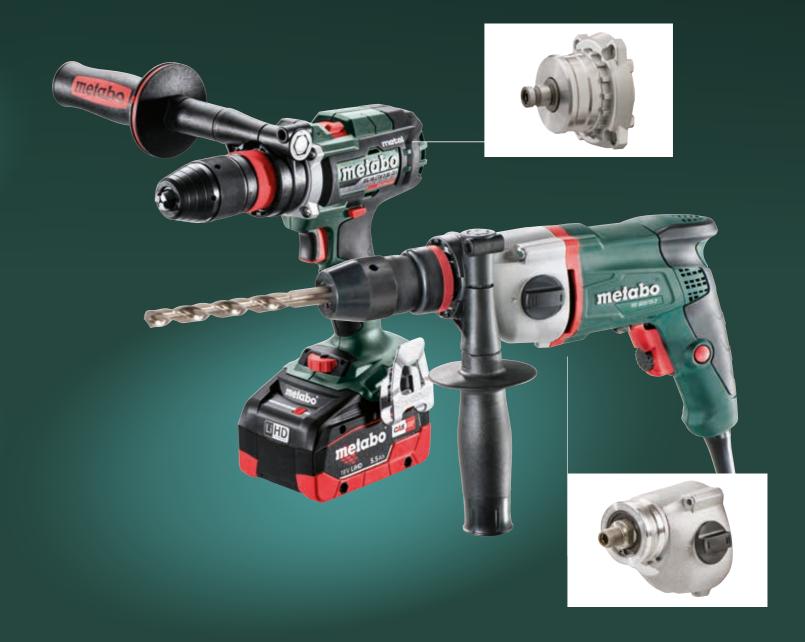

#### **Drilling and screwdriving**

Both in metal processing and installation and maintenance work there is a lot of drilling and screwdriving involved every day. A reliable power tool is a great asset here.

From the small metal drill, compact drills/screwdrivers, and powerful impact drivers and wrenches to powerful drill and chipping hammers, the wide range of Metabo products is suited for any application. Always and everywhere, cordless or with cable.