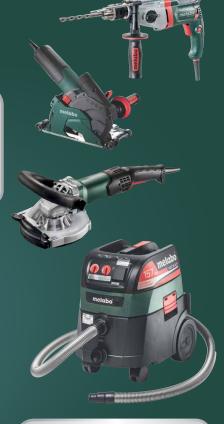

# BOOST PERFORMANCE "THE METABO SYSTEM"

FOR HIGHEST PERFORMANCE, PRODUCTIVITY, SAFETY AND QUALITY: PAIR METABO TOOLS AND ACCESSORIES

Metabo matches the performance of our tools with a coordinated range of accessories and consumables, allowing you to achieve increased productivity, extended service life, and the reliability expected from a Metabo system.

**Accessories** 

Dust extraction systems, job matched guards, and unique ergonomic handles, plus our cordless technology, allow you to work anywhere safely.

- Optimize the use, performance and efficiency of Metabo tools
- Save money: Metabo systems offer the lowest overall cost of operation