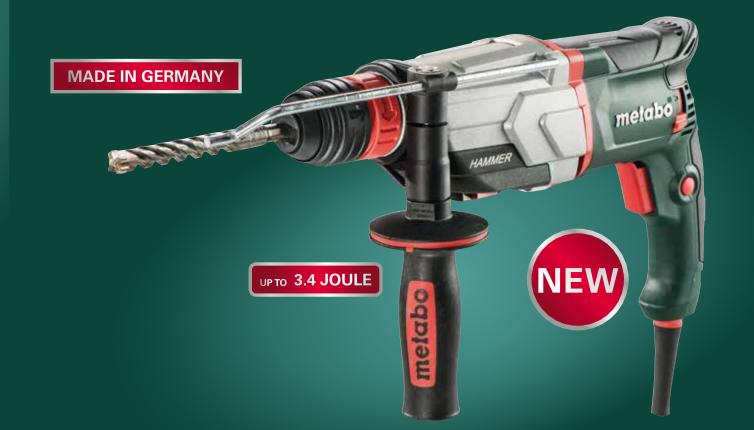

### **Extremely powerful**

- High-performance hammer action
- 3.2 Joule / 880 Watt

Our own aluminium foundry at our headquarters in Nürtingen ensures top "Made in Germany" performance

### **Extremely powerful**

The new generation with its highperformance impact mechanisms sets new performance standards in terms of drilling speed and is among the most powerful it its class with up to 3.4 Joule.

### **Extremely robust**

Only Metabo offers professional rotary hammers with die-cast aluminium gear housings. They are developed and manufactured in Nürtingen, thus they are "Made in Germany" quality and at the same time the epitome of durability.