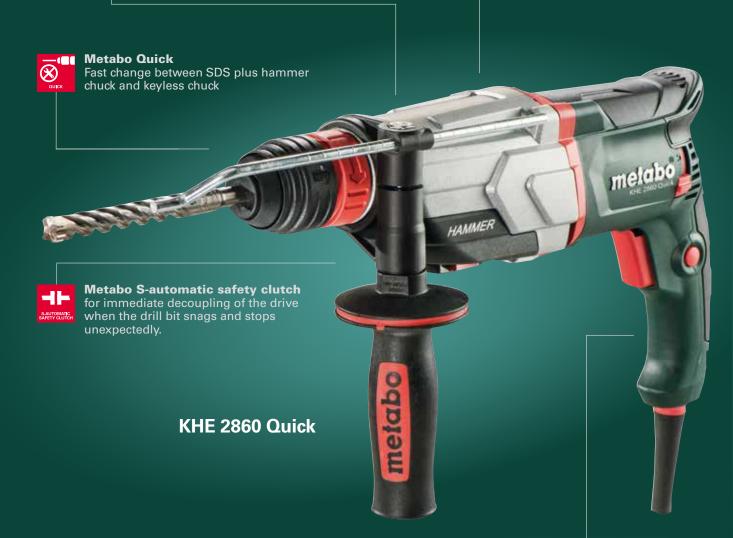

### **Extremely powerful**

- High-performance hammer action
- 3.2 Joule / 880 Watt

Our own aluminium foundry at our headquarters in Nürtingen ensures top "Made in Germany" performance

### **Extremely handy**

- Shortest rotary hammer
- Significantly lighter

### **Extremely powerful**

The new generation with its highperformance impact mechanisms sets new performance standards in terms of drilling speed and is among the most powerful it its class with up to 3.4 Joule.

### **Extremely robust**

Only Metabo offers professional rotary hammers with die-cast aluminium gear housings. They are developed and manufactured in Nürtingen, thus they are "Made in Germany" quality and at the same time the epitome of durability.

### **Extremely handy**

Compared to its predecessors, the new generation is not only significantly lighter and shorter, but was also extensively optimised in terms of ergonomics.

The best thing is to convince yourselves - in the daily endurance test of construction site uses