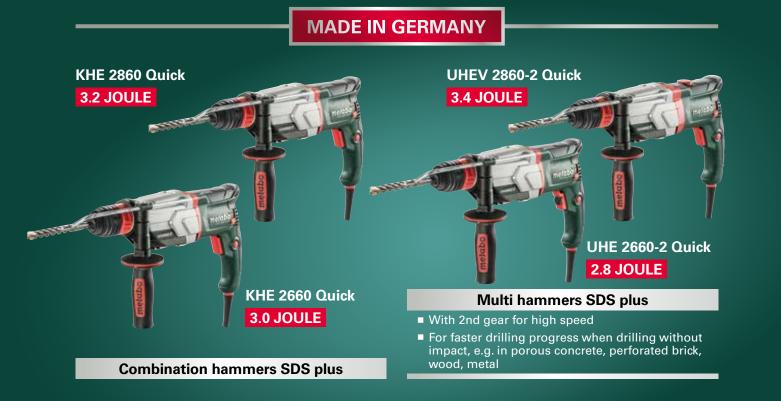

### **Extremely powerful**

- High-performance hammer action
- 3.2 Joule / 880 Watt

Our own aluminium foundry at our headquarters in Nürtingen ensures top "Made in Germany" performance

### **Extremely powerful**

The new generation with its highperformance impact mechanisms sets new performance standards in terms of drilling speed and is among the most powerful it its class with up to 3.4 Joule.