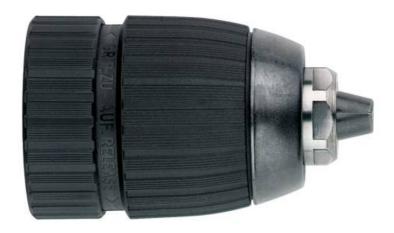

## Futuro Plus keyless chuck S2 10 mm, 3/8" (636612000)

Order no. 636612000 EAN 4007430445735

Product may differ from Image

- Specially developed for lightweight impact drills
- Plastic sleeve
- Double sleeve with radial locking for secure tool clamping
- Keyless for quick tool change
- Impact-proof version
- Drills through using locking screw for clockwise and anti-clockwise operating machines
- With spanner flat for assembly and disassembly