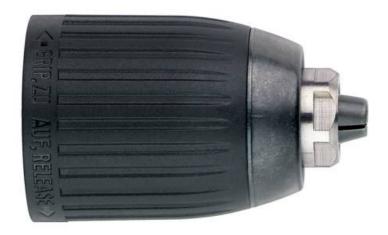

## Futuro Plus keyless chuck H1 10 mm, 3/8" (636515000)

Order no. 636515000 EAN 4007430445834

Product may differ from Image

- Special design for drills with spindle stop
- Plastic sleeve
- Single sleeve without supporting ring
- Keyless for quick tool change
- Not impact-proof
- Drills through using locking screw for clockwise and anti-clockwise operating machines
- With spanner flat for assembly and disassembly