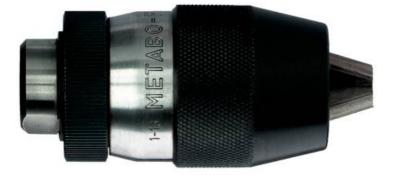

## Futuro keyless chuck 13 mm, J 6 (636356000)

Order no. 636356000 EAN 4007430429858

Product may differ from Image

- Keyless clamping of insertion tools to hand-held and fixed drilling machines
- The chuck readjusts its tension to match the increasing cutting pressure on the cutting bit
- The chuck can be opened easily by hand even after the toughest drilling jobs
- For maximum load
- For clockwise rotating drills only
- Not impact-proof

## Characteristics

| Clamping width  | 1 - 13 mm |
|-----------------|-----------|
| Female thread   | J6        |
| Outer Ø         | 47.5 mm   |
| Length (closed) | 111 mm    |
| Weight          | 0.8 kg    |