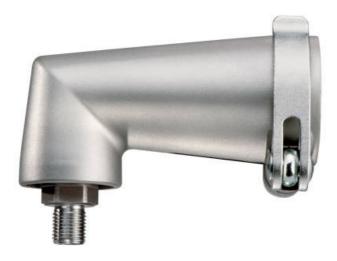

## Angle drilling and screw-driving attachment clockw. + anti-clockw. rot. (631078000)

Order no. 631078000 EAN 4007430444172

Product may differ from Image

- Makes easy work of drilling and screw-driving in confined spaces
- Spindle with hexagon recess for screwdriver bits; bit retaining bush
- Suitable for forward and reverse rotation
- Metabo quick-action coupling
- Gear ratio 1:1; load resistance up to 100 Nm
- With chuck safety bolt and hexagon nut