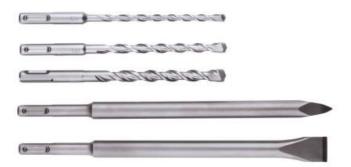

## SDS-plus drill bit / chisel set , 5 pieces (630477000)

Order no. 630477000 EAN 4007430123930

Product may differ from Image

- Highest drill speed thanks to reduction in friction and improved impact transmission thanks to the special cutting geometry on the chisel-shaped drill head.
- Stable and durable centering point for high-precision spot-drilling
- Power breakers cause micro tears in the material for a noticeable quicker drill progress
- The probability of snagging on concrete reinforcements is significantly reduced thanks to enlarged armouring phases.
- The 2-spiral helix with its helical geometry with reinforced core ensures quick delivery of bore dust and maximum breakage resistance
- For use in concrete, masonry, natural stone, granite
- comprising each 1 hammer drill bit Ø 6x160 mm, 8x160 mm, 10x160 mm, 1 pointed chisel 250 mm and 1 flat chisel 250x 20 mm