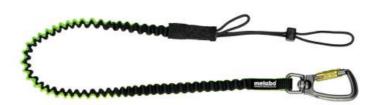

## Tool safety belt DC up to 5kg (628969000)

Order no. 628969000 EAN 4061792200838

Product may differ from Image

- Robust securing strap with battery pack securing loop to avoid or dampen impacts when the secured tool falls
- No unintentional loosening of the secure connection thanks to carabiner with twist lock system
- High degree of free movement without twisting or jamming thanks to integrated swivel joint
- Clear marking of the maximum securing weight
- Certified in accordance with international safety standard ANSI/ISEA 121-2018
- More products for securing against falls can be found in the Metabo accessory programme for occupational safety