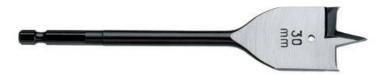

## Wood drill bit 24 x 152 mm (627321000)

Order no. 627321000 EAN 4007430066923

Product may differ from Image

- Wood drill bit made of high-grade steel, with centering point for high-precision spot-drilling and two side cutters for quick and non-splintering drilling in soft wood, chipboard, plywood, light construction materials etc.
- The 1/4" (6.35 mm) hexagonal shank fits into standard chucks and E 6.3 holders.