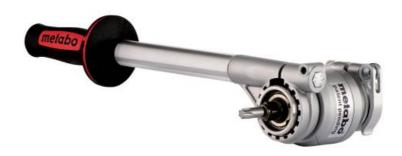

## PowerX3 torque setting adapter (627256000)

Order no. 627256000 EAN 4007430229441

Product may differ from Image

- The torque setting adapter enables the power of the tool (torque) to be tripled to handle tough jobs
- Suitable for all Metabo cordless drills/screwdrivers, cordless hammer drills and drills with Metabo "Quick"- quick change system in combination with 43 mm collet
- Standard equipment incl. bit (1 x TX 50) and adapter for adjusting the handle length
- Bit retainer with 1/2" male square and 1/4" (6.35 mm) female hexagon socket
- Suitable for all Metabo LTX "Quick/Quick Plus" machines
- Patented torque setting adapter
- Attention: Use the PowerX3 in conjunction with the following tools only and using the stipulated length of the handle depending on the torque: all cordless drill/screwdrivers and LTX "Quick" impact drills