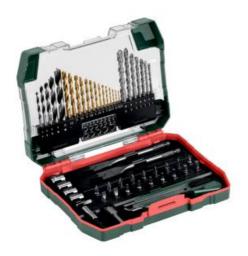

## **Accessory set SP, 55 pieces (626707000)**

Order no. 626707000 EAN 4007430240248

Product may differ from Image

- Consisting of: HSS-TiN metal drill bits (14 pcs): 1.5 mm x 2, 2.0 mm x 2, 2.5 mm x 1, 3.0 mm x 2, 3.5 mm x 1, 4.0 mm x 1, 4.5 mm x 1, 5.0 mm x 1, 5.5 mm x 1, 6.0 mm x 1, 6.5 mm x 1
- Carbide masonry drill bits (7 pcs): 4.0 mm x 1, 5.0 mm x 1, 6.0 mm x 2, 7.0 mm x 1, 8.0 mm x 1, 10.0 mm x 1
- Wood drill bits (5 pcs): one each of x 4.0 mm, 5.0 mm, 6.0 mm, 8.0 mm, 10.0 mm; flat timber drill bits (2 pcs): one each of 16.0 mm, 22.0 mm
- S 2 bits, L= 25 mm (18 pcs): one of each x PH 1, PH 2, PH 2, PH 3; PZ 1, PZ 2, PZ 2, PZ 3; SL 4, SL 6, SL 7
- T 15, T 20, T 25; H 3, H 4, H 5, H 6; socket wrenches (4 pcs): one each 7 mm, 8 mm, 9 mm, 10 mm
- 1 x template, 1 x spatula, 1 x magnetic bit holder, 1 x countersink, 1 x socket wrench adapter
- High-quality, robust box in special Metabo design