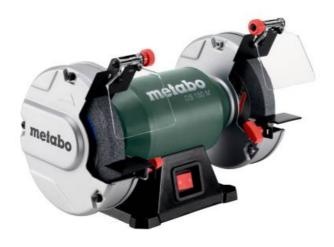

## DS 150 M (604150000) Bench grinder Cardboard box

Order no. 604150000 EAN 4061792225961

Product may differ from Image

- Sturdy and compact machine for sharpening, grinding and deburring tasks
- Low-noise and low-vibration, maintenance-free induction motor
- Motor for single phase alternating current
- Workpiece support adjustable without tools
- Large spark protection guards for eye protection
- Vibration-dampening rubber feet for safe support

## Technical data Characteristics Grinding wheels (Ø x thickness x bore) 150 x 20 x 20 mm No-load speed 2980 rpm Mains voltage 220 - 240 V Rated input power 370 W Output power 260 W Breakdown torque 1.5 Nm Weight 8.7 kg Cable length 1.8 m