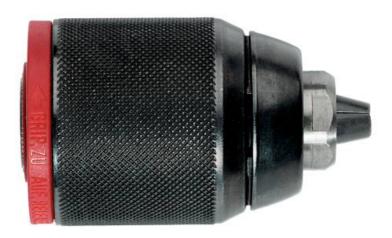

## Futuro Plus keyless chuck S1M 13 mm, 1/2" (636621000)

Order no. 636621000 EAN 4007430063434

Product may differ from Image

- Special design for impact drills with spindle stop
- Sturdy design with metal sleeve
- Single sleeve (without supporting ring)
- Keyless for quick tool change
- Impact-proof version
- Drills through using locking screw for clockwise and anti-clockwise operating machines
- With spanner flat for assembly and disassembly