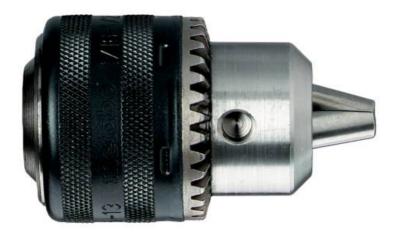

## Geared chuck 13 mm, 3/8" (635033000)

Order no. 635033000 EAN 4007430427335

Product may differ from Image

- Tried and tested 1000 times
- The chuck for every type of job
- With female thread or female taper for hand-held or fixed drills as well as for hand-held impact drills
- The clamping force remains constant during drilling and impact drilling
- For clockwise rotating drills only