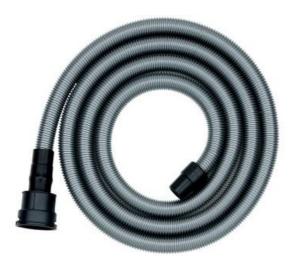

## Suction hose Ø 27mm, L: 3.5 m,C: 58mm/bay. (631938000)

Order no. 631938000 EAN 4007430104533

Product may differ from Image

- Flexible and easy extension: extraction hose can be connected to a second one without additional connector
- Rubber connector (internal Ø 30 mm, outside Ø 35 mm)

www.metabo.com 1/2

| Technical data         |                     |
|------------------------|---------------------|
| Characteristics        |                     |
| Hose length            | 3.5 m               |
| Hose-Ø, internal       | 27 mm               |
| Hose-Ø, external       | 33 mm               |
| Connection-Ø, external | 27 mm               |
| Anti-static            | 0                   |
| Conducts electricity   | 0                   |
| Bayonet connection     | 1                   |
| Rotating adapter       | on the machine side |