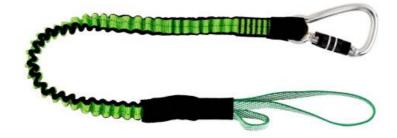

## Tool safety belt: DS, up to 20 kg (628971000)

Order no. 628971000 EAN 4061792200852

Product may differ from Image

- Robust securing strap with battery pack securing loop to avoid or dampen impacts when the secured tool falls
- No unintentional loosening of the secure connection thanks to carabiner with twist lock system
- High degree of free movement without twisting or jamming thanks to integrated swivel joint
- Clear marking of the maximum securing weight
- Certified in accordance with international safety standard ANSI/ISEA 121-2018
- More products for securing against falls can be found in the Metabo accessory programme for occupational safety