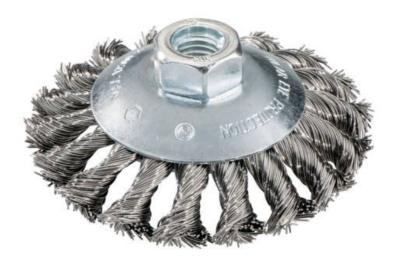

## Wheel brush 100x0.5x10 mm/ M 14, steel-wire, twisted, offset (623803000)

Order no. 623803000 EAN 4007430408280

Product may differ from Image

- For universal use in metal processing, e.g. for processing of profiles, cutting edges, gear wheels, grooves, smoothing welding seams and points, stripping slag, scales and old paint
- Especially suitable for processing narrow workpieces as well as inner edges
- Edging type: twisted steel wire
- 623803000: offset version

## Characteristics

| Diameter                    | 100 mm    |
|-----------------------------|-----------|
| Female thread               | M 14      |
| Wire thickness              | 0.50 mm   |
| Maximum speed               | 12500 rpm |
| Sales unit / packaging unit | 1/1       |