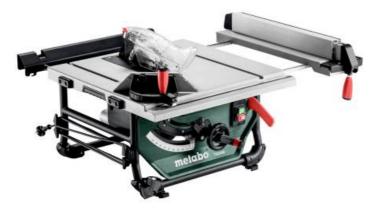

## TS 254 M (610254190) Table saw Cardboard box

Order no. 610254190 EAN 4061792180321

- Compact mobile table saw with impressive cutting performance and high comfort for working
- Anti-twist tubular frame construction for highest demands on the building site and during installations
- Cables and all add-on components for transport can be stored on the casing
- Powerful motor with electronic overload protection
- Motor brake for quick stop of the saw blade in 3 seconds
- Restart protection: prevents unintentional start-up after power supply interruption
- Soft start for long service life of motor and drive
- Precisely adjustable parallel guide / rip fence with double clamping and quick fastening
- Precise saw blade inclination via gear guide
- Automatic resetting to 0 45 ° after undercuts
- Easy saw blade change with spindle lock
- Splitting wedge can be lowered without tools for hidden cuts and transport
- Precise, extendable table width extension for extra large working surfaces

Product may differ from Image