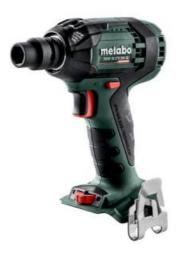

## SSW 18 LTX 300 BL (602395890) Cordless impact wrench 18V; Cardboard box

Order no. 602395890 EAN 4007430331892

Product may differ from Image

- Compact cordless impact driver with 1/2" male square and 300 Nm, versatile application
- Unique Metabo brushless motor for quick work progress and highest efficiency for any application
- Automatic Power Shift (APS) supports working with self-tapping screws: automatic torque reduction after drilling to prevent overtightening.
- Low kick-back operation with extremely high torque
- Twelve speed/torque levels for a wide range of applications
- Integrated work light for illumination of the work area
- Robust die cast aluminium gear housing for optimum heat dissipation and durability
- Handy belt hook, can be fixed either on the right or left side
- Many brands, one battery pack system: This product can be combined with all 18V battery packs and chargers of the CAS brands: www.cordless-alliance-systems.com

www.metabo.com 1/2

| Technical data               |                             |
|------------------------------|-----------------------------|
| Characteristics              |                             |
| Battery voltage              | 18 V                        |
| Max. screw size              | M18                         |
| Max. no-load speed           | 0 - 2650 rpm                |
| Maximum impact rate          | 3750 bpm                    |
| Maximum torque               | 300 Nm                      |
| Max. loosening torque        | 480 Nm                      |
| Speed/torque levels          | 12                          |
| Bit retainer                 | Male square 1/2" (12.70 mm) |
| Weight without battery pack  | 1.1 kg                      |
| Weight with battery pack     | 1.7 kg                      |
| Vibration                    |                             |
| Impact screwdriving          | 7 m/s <sup>2</sup>          |
| Uncertainty of measurement K | 1.5 m/s <sup>2</sup>        |
| Noise emission               |                             |
| Sound pressure level         | 95 dB(A)                    |
| Sound power level (LwA)      | 106 dB(A)                   |
| Uncertainty of measurement K | 3 dB(A)                     |