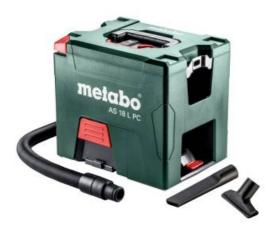

## AS 18 L PC (602021850) Cordless vacuum cleaner 18V; Cardboard box; with manual filter cleaning

Order no. 602021850 EAN 4007430321244

Product may differ from Image

- · Light, compact cordless vacuum cleaner for mobile use for extraction and vacuuming of dust and chips
- User safety: certified in accordance with EU standard for dust class L
- PressClean: manual filter cleaning using strong air flow by activating the switch on the extraction unit during breaks
- Eco mode for longer runtime per battery pack charge, boost mode for maximum power
- With integrated blow function for blowing out, drying and drawing off exhaust air
- Large corner switch for easy switching On/Off also by foot operation
- With stretchy hose for comfortable handling and maximum freedom of movement when vacuuming
- Practical storage for second battery pack, charger, nozzles and hose
- Compact MetaLoc design for stacking with the MetaLoc cases
- Robust housing with rubber protectors at the footprint for gentle, non-slip placement
- Easy transport with ergonomically-designed handle or carry strap
- Many brands, one battery pack system: This product can be combined with all 18V battery packs and chargers of the CAS brands: www.cordless-alliance-systems.com

## Scope of delivery

Stretchy suction hose (Ø 32 mm / 0.7-3.5 m)

Fleece filter bag

Suction nozzle (120 mm wide)

Crevice nozzle

Carrying strap

without battery pack, without charger

www.metabo.com 2/2