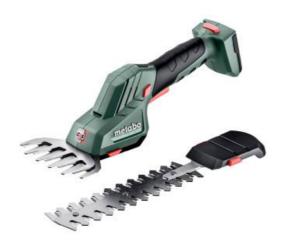

## PowerMaxx SGS 12 Q (601608850) Cordless shrub and grass shears 12V; Cardboard box

Order no. 601608850 EAN 4061792185241

Product may differ from Image

- 2 in 1: Shrub shears for precise form cuts on shrubs and grass shears for clean lawn edges
- The Metabo 12 Volt class lightweight, yet powerful
- Metabo quick system: tool-free quick change of the two blade attachments for fast working
- Best cutting results thanks to laser-cut, diamond-ground blades
- High user safety thanks to safety switch and blade quick stop
- · Lightweight with maximum smooth running for low-fatigue working whilst protecting the user's health
- Slim, rubberised grip area for comfortable and safe guiding of the shrub and grass shears
- Stable telescopic rod for precise cutting of lawn edges whilst being gentle on the back. This rod is available as an accessory.

## Scope of delivery

Shrub blade

Grass blade

Storage slipcase

without battery pack, without charger

www.metabo.com 2/2