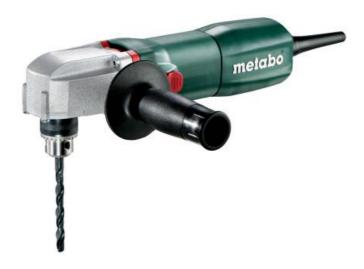

## WBE 700 (600512000) Angle Drill Cardboard box

Order no. 600512000 EAN 4007430083005

Product may differ from Image

- Powerful angle drill for drilling in difficult to access areas
- Robust die cast aluminium gear housing for optimum heat dissipation and durability
- Vario-Constamatic (VC)- Electronics for work with materials requiring customised speeds, which remain almost constant under load
- Thumbwheel for speed preselection