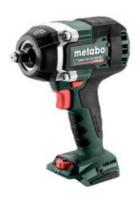

## SSW 18 LTX 800 BL (602403850) Cordless impact wrench 18V; Cardboard box

Order no. 602403850 EAN 4061792228733

Product may differ from Image

- Powerful cordless impact driver with 1/2" male square and 800 Nm
- Unique Metabo brushless motor for quick work progress and highest efficiency for any application
- Loosening in APS mode (automatic power shift): prevents falling of the screw/nut with automatic speed reduction after loosening
- Screwdriving in APS mode (automatic power shift): prevents overtightening of the screw/nut with automatic shutdown after the first impact
- High torque accompanied by an exceptionally compact design
- Very powerful for demanding applications
- Low kick-back operation with extremely high torque
- Twelve speed/torque levels for a wide range of applications
- Integrated work light for illumination of the work area
- Robust die cast aluminium gear housing for optimum heat dissipation and durability
- Handy belt hook, can be fixed either on the right or left side
- Many brands, one battery pack system: This product can be combined with all 18V battery packs and chargers of the CAS brands: www.cordless-alliance-systems.com