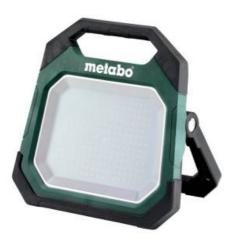

## **BSA 18 LED 10000 (601506190) Cordless site lights 18V; Cardboard box**

Order no. 601506190 EAN 4061792217799

Product may differ from Image

- Compact cordless site light with 10,000 lumens for extensive and even working light with reduced shadowing
- Cordless and mains operation possible for continuous operation in the working environment (mains cable can be removed)
- Pure battery pack runtime at max. luminosity of 15 minutes per Ampere hour (Ah), e.g. 2.5 hours with an LiHD battery pack 18 V/10 Ah
- Stepless dimmer function for optimal light with maximum battery run time
- Clearly visible display of the remaining battery runtime, a flashing light warns before the end of the runtime to avoid dangerous situations in the dark
- Prepared for tripod use (5/8" thread)
- Protected from dust and splash-proof for demanding building site use (IP 54)
- USB port for charging and operating USB devices (max. charging current 1 A)
- Rubberised stand for secure positioning and gentle contact on delicate surfaces
- Many brands, one battery pack system: This product can be combined with all 18V battery packs and chargers of the CAS brands: www.cordless-alliance-systems.com