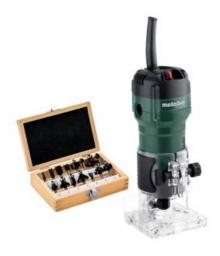

## Set FM 500-6 (691227000) Trim router (220-240 V / 50 - 60 Hz); Cardboard box; with router assortment (15 pieces)

Order no. 691227000 EAN 4061792249585

Product may differ from Image

- Light, compact trim router for single-handed profile cutting, trimming and cutting of grooves
- Powerful motor for quick cutting of wood and wood-like materials
- With extensive scope of delivery: parallel guide, template follower and roller guide
- Precise, stepless depth adjustment and fixing of the motor unit using rack jacks
- Transparent baseplate for maixmum view of the router bit and workpiece
- Restart protection: prevents unintentional start-up after power supply interruption
- Auto-stop carbon brushes to protect the motor

## Scope of delivery

Router assortment (15 pieces)

Template Follower

Roller guide

Protective glass

2 open-jawed spanners

Parallel guide

www.metabo.com 2/2