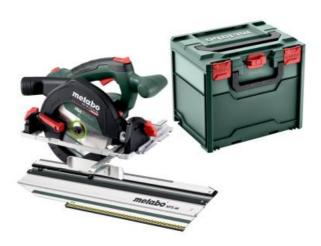

### KS 18 LTX 57 BL (691223000) Cordless circular saw 18V; metaBOX 340; with cross cutting rail KFS 44

Order no. 691223000 EAN 4061792237643

Product may differ from Image

- Powerful, light, cordless circular saw for universal use on construction sites
- Powerful Brushless motor for quick work progress and highest efficiency
- Aluminium base plate can be directly used on guide rails from Metabo and Mafell, Bosch, Festool, Makita, HiKOKI, Hilti and other manufacturers
- Fast, precise cross cuts thanks to easy coupling with a Metabo cross cutting rail
- Automatic switching on/off of the connected vacuum cleaner thanks to CordlessControl. (available as accessory)
- Fast brake stops the saw blade quickly and improves safety
- Accurately angled bevel cuts down to 50°, with handy snap-in point at 45°
- 0° position re-adjustable for highest cutting precision
- Clearly visible cutting indicator for precise sawing after initial cut
- Handle with non-slip soft-grip surface for safe guidance
- Lower weight and compact, ergonomic design
- Many brands, one battery pack system: This product can be combined with all 18V battery packs and chargers of the CAS brands: www.cordless-alliance-systems.com

## Scope of delivery

Carbide circular saw blade (18 teeth) Cross cutting rail KFS 44 (44 cm) Metabox Parallel guide Hexagonal wrench