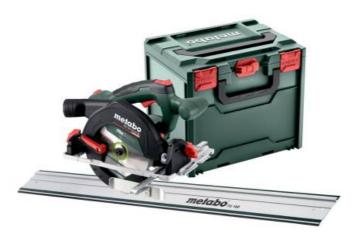

## KS 18 LTX 57 BL (691222000) Cordless circular saw 18V; metaBOX 340; with guide rail FS 160

Order no. 691222000 EAN 4061792237636

Product may differ from Image

- Powerful, light, cordless circular saw for universal use on construction sites
- Powerful Brushless motor for quick work progress and highest efficiency
- Aluminium base plate can be directly used on guide rails from Metabo and Mafell, Bosch, Festool, Makita, HiKOKI, Hilti and other manufacturers
- Fast, precise cross cuts thanks to easy coupling with a Metabo cross cutting rail
- Automatic switching on/off of the connected vacuum cleaner thanks to CordlessControl. (available as accessory)
- Fast brake stops the saw blade quickly and improves safety
- Accurately angled bevel cuts down to 50°, with handy snap-in point at 45°
- 0° position re-adjustable for highest cutting precision
- Clearly visible cutting indicator for precise sawing after initial cut
- Handle with non-slip soft-grip surface for safe guidance
- Lower weight and compact, ergonomic design
- Many brands, one battery pack system: This product can be combined with all 18V battery packs and chargers of the CAS brands: www.cordless-alliance-systems.com

## Scope of delivery

Carbide circular saw blade (18 teeth) Guide rail FS 160 (160 cm) Metabox Parallel guide Hexagonal wrench