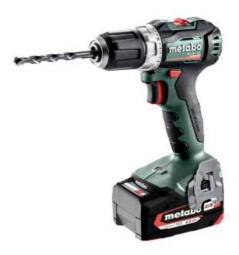

## BS 18 L BL (691220000) Cordless drill / screwdriver 18V 1x2Ah / 1x4Ah Li-Power; Charger ASC 55; metaBOX 145

Order no. 691220000 EAN 4061792235298

Product may differ from Image

- Brushless drill/screwdriver with extremely compact design for universal application areas
- Integrated LED work light with afterglow function for optimal brightness in the work area
- With handy belt hook and bit case which can be fixed either on the right or left side
- With metaBOX, the intelligent solution for transport and storage
- Many brands, one battery pack system: This product can be combined with all 18V battery packs and chargers of the CAS brands: www.cordless-alliance-systems.com

## Scope of delivery

Keyless chuck

Li-Power battery pack (18 V/4.0Ah)

Charger ASC 55 "AIR COOLED"

metaBOX 145

Belt hook and bit case

Li-Power battery pack (18 V/2.0 Ah)

www.metabo.com 2 / 2