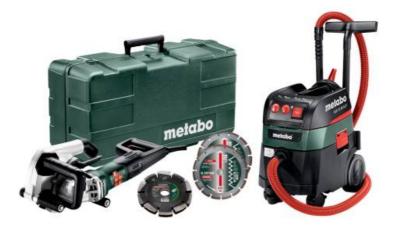

## MFE 40 + ASR 35 M ACP Set (691059000) Mains-powered machines in a set

(220-240 V / 50 - 60 Hz); Plastic Carry Case; with 20 mm diamond channeling disc 2 UP + 2 diamond cutting discs UC

Order no. 691059000 EAN 4007430333438

Product may differ from Image

- Wall chaser MFE 40 ideal for electric installations to lay cables and empty pipes under plaster with cutting depths up to 40 mm. Maximum work progress thanks to powerful motor, constant speed and two-speed high-performance gear. Adjustable groove width and cutting depth. Tacho Constamatic (TC) full-wave electronics: fast work progress thanks to constant speed under load
- All-purpose vacuum cleaner ASR 35 M ACP for extraction on power tools in continuous use on construction sites and in the workshop. AutoCleanPlus: cost and time savings due to automatic MPulse filter cleaning in continuous use. If the optimum suction performance falls below a certain level, the filters are vibrated immediately. Especially suited for extracting concrete and rock dust. High user safety: certified according to EU standard for dust class M dust.

## Scope of delivery

Wall chaser MFE 40: spacer rings, flange nut, pin-type face wrench, chase chisel, 20 mm diamond channeling disc 2 UP, 2 diamond cutting discs Classic UC, plastic carry case, all-purpose vacuum cleaner ASR 35 M ACP: antistatic suction hose (Ø 35 mm, 4 m long), connecting sleeve Ø 41/48 mm, handle adapter, 2 plastic suction tubes, 2 Polyester filter cassettes (class M), PE filter bag, crevice nozzle, floor nozzle (300 mm wide)