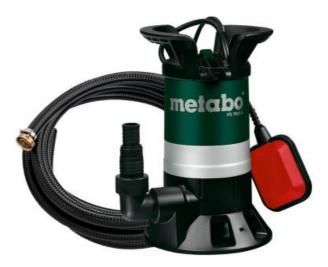

## PS 7500 S Set (690864000) Dirty water submersible pump (220-240 V / 50 Hz); Cardboard box; with discharge set with fittings (7m)

Order no. 690864000 EAN 4007430278470

Product may differ from Image

- For pumping empty, pumping dry and circulating fresh water or dirty water from containers, tanks or flooded cellars
- Double seal system for protection of the pump if the water is particularly dense or contains large particles
- Overload protection: protects the motor from overheating
- Adjustable float switch for automatic mode
- Robust housing made of impact-proof plastic
- Ergonomic handle for comfortable transport

www.metabo.com 1 / 2

| Technical data              |                                                   |
|-----------------------------|---------------------------------------------------|
| Characteristics             |                                                   |
| Rated input power           | 450 W                                             |
| Maximum delivery rate       | 7500 l/h / 1981 gal/h                             |
| Maximum delivery height     | 5 m / 16 ft                                       |
| Maximum pressure            | 0.5 bar / 7.3 psi                                 |
| Maximum immersion depth     | 5 m / 16.4 ft                                     |
| Discharge port              | 1 1/4" female thread                              |
| Pump housing                | Plastic                                           |
| Protection type IP          | IP X8                                             |
| Maximum particle size up to | 30 mm / 1 3/16 "                                  |
| Number of impellers         | 1                                                 |
| Dimensions                  | 257 x 200 x 315 mm // 10 1/8 x 7 7/8 x 12 13/32 " |
| Weight                      | 4.8 kg / 10.6 lbs                                 |
| Cable length                | 10 m / 33 ft                                      |

## Scope of delivery

Angle connection piece with multi-adapter

Float switch

Discharge set with fittings (7 m  $\times$  1")

www.metabo.com 2 / 2