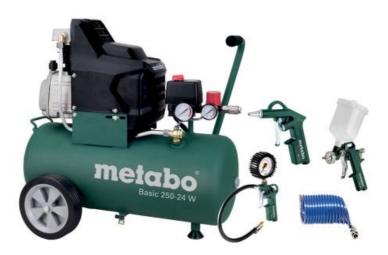

## Set Basic 250-24 W (690836180) Compressor (220-240 V / 50 Hz); Cardboard box; with air tool set LPZ 4

Order no. 690836180 EAN 4007430293664

Product may differ from Image

- Powerful, robust compressor for simple, commercial use
- Oil-lubricated Piston Condenser
- For single phase alternating current
- Operating pressure can be regulated according to application by means of a pressure reducer and manometer
- Convenient pressure switch for good cold starting, complete with relief valve
- Overload protection: protects the motor from overheating
- Rubberised, stable wheels for mobile use
- Additional manometer for displaying the tank pressure
- Rubber-coated handle for comfortable handling
- 10 year tank warranty against rust

## Scope of delivery

Universal quick-action coupling
Pull handle with rubber-grip
Compressed Air Tool Set LPZ 4 Set

www.metabo.com 2 / 2