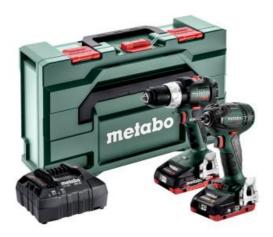

## Combo Set 2.1.12 18 V BL LiHD (685124000) Cordless tools in a set 18V; (220-240 V / 50 - 60 Hz); metaBOX 165 L; SB 18 LT BL + SSD 18 LTX 200 BL

Order no. 685124000 EAN 4007430331151

Product may differ from Image

## Scope of delivery

Cordless hammer drill SB 18 LT BL, cordless impact driver SSD 18 LTX 200 BL, 2 LiHD battery packs (18 V/4.0 Ah), charger ASC 55, metaBOX 165 L