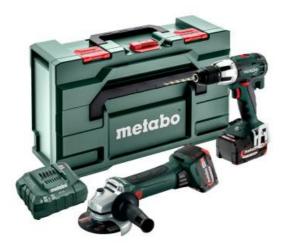

## Combo Set 2.4.2 18 V (685039000) Cordless tools in a set 18V; (220-240 V / 50 - 60 Hz); metaBOX 165 L; SB 18 LT + W 18 LTX 125 Quick

Order no. 685039000 EAN 4007430232045

Product may differ from Image

- Cordless hammer drill SB 18 LT: high-performance hammer mechanism for the best results
- Cordless Angle Grinder W 18 LTX 125 Quick: robust and wear-resistant motor
- Multifunctional monitoring system to protect the machine and battery pack
- Patented AIR COOLED technology for speedy charging and long service life
- Robust battery packs with capacity display to check the charge status
- With metaBOX, the intelligent solution for transport and storage

## Scope of delivery

Cordless hammer drill SB 18 LT, cordless angle grinder W 18 LTX 125 Quick, 2 Li-Power battery packs (18 V/4.0 Ah), charger ASC 55, metaBOX 165 L

www.metabo.com 2/2