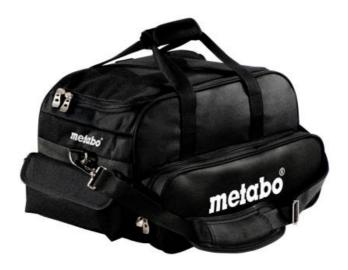

## **Tool bag SE (657043000)**

Order no. 657043000 EAN 4061792189126

Product may differ from Image

- The robust and compact Metabo tool bag completely in black
- On the inside of the bag there are three bag compartments with hook and loop straps to take two battery packs and one charger
- On the outside there is a spacious pocket with zipper and two other small pockets on the left and right head with hook and loop closure for quick access
- Comfortable side pads and padded shoulder strap
- Three reflective Metabo logos for optimum visibility on the construction site
- Stable, integrated base plate with strips to protect the bag contents
- Material: water-repellent and tear-proof 600D polyester
- Dimensions (lxwxh): 460 mm x 260 mm x 280 mm