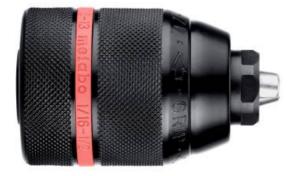

## Futuro Plus keyless chuck S2M 13 mm, 1/2" (636620000)

Order no. 636620000 EAN 4007430445728

Product may differ from Image

- Specially developed for impact drills
- Sturdy design with metal sleeve. Version 636619000 with hardened carbide jaws
- Double sleeve with radial locking for secure tool clamping
- Keyless for quick tool change
- Impact-proof version
- Drills through using locking screw for clockwise and anti-clockwise operating machines
- With spanner flat for assembly and disassembly

## Characteristics

| Clamping width  | 1.5 - 13 mm // 1/16 - 1/2 " |
|-----------------|-----------------------------|
| Female thread   | 1/2" - 20 UNF               |
| Outer Ø         | 42.9 mm / 1.69 "            |
| Length (closed) | 72.4 mm / 2.85 "            |
| Weight          | 0.3 kg / 0.66 lbs           |