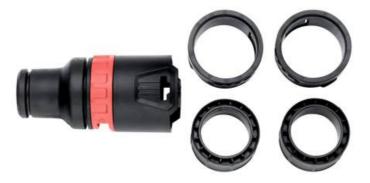

## Coupling bush Quick Ø 28 mm / Ø 35 mm (635409000)

Order no. 635409000 EAN 4061792237223

Product may differ from Image

- Universal connection bush for most hand-held power tools.
- Suitable for power tools with an extraction connection with inner diameter of 35 mm
- Suitable for power tools with an extraction connection with outer diameter of 28 mm
- Anti-static; with non-slip internal corrugation
- Including hose connection Quick system Ø 32 mm and Ø 35 mm