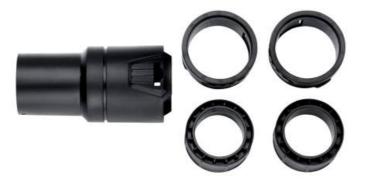

## Coupling bush Quick Ø 40 mm / Ø 45 mm (635408000)

Order no. 635408000 EAN 4061792237230

Product may differ from Image

- Suitable for power tools with an extraction connection with inner diameter of 45 mm
- Suitable for power tools with an extraction connection with outer diameter of 40 mm
- Including hose connection Quick system Ø 32 mm and Ø 35 mm
- Particularly suited for coarse dirt, as well as tools with high generation of dust
- Anti-static

www.metabo.com 1/2

| Technical data  |                |  |
|-----------------|----------------|--|
| Characteristics |                |  |
| Material        | Plastic        |  |
| Outer Ø         | 45 mm / 1.78 " |  |
| Inner Ø         | 40 mm / 1.56 " |  |