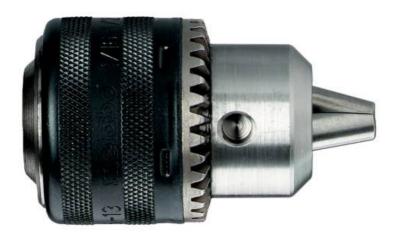

## Geared chuck 16 mm, 5/8" (635253000)

Order no. 635253000 EAN 4007430428172

Product may differ from Image

- Tried and tested 1000 times
- The chuck for every type of job
- With female thread or female taper for hand-held or fixed drills as well as for hand-held impact drills
- The clamping force remains constant during drilling and impact drilling
- Drills through using locking screw for clockwise and anti-clockwise operating machines

www.metabo.com 1/2

| Technical data  |                          |  |
|-----------------|--------------------------|--|
| Characteristics |                          |  |
| Clamping width  | 3 - 16 mm // 1/8 - 5/8 " |  |
| Female thread   | 5/8" - 16 UN             |  |
| Outer Ø         | 50 mm / 1.97 "           |  |
| Length (closed) | 87.5 mm / 3.44 "         |  |
| Weight          | 0.6 kg / 1.32 lbs        |  |
| Key size        | 3                        |  |